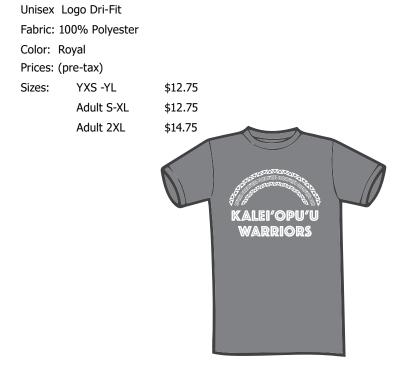

## KALEI'OPU'U ELEMENTARY 2019–2020 SCHOOL SHIRT INFORMATION

Unisex

Fabric:

Color: Prices:

Sizes: